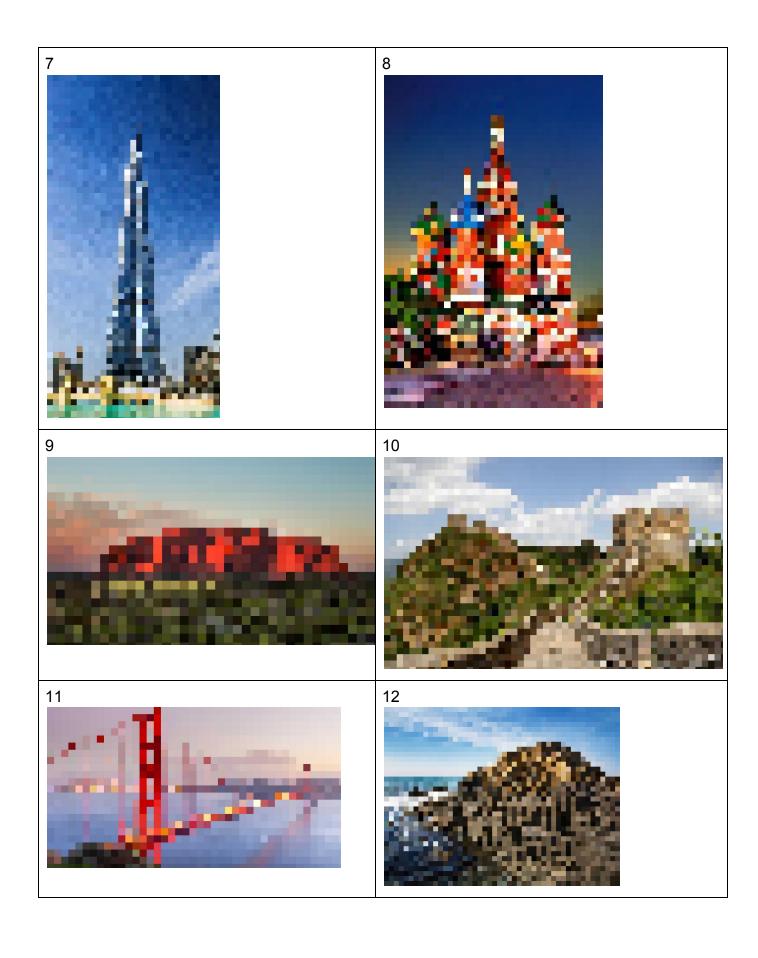

Grandad says "he's always watching us".
- 6. I think he was a Catholic and every year he gets burned all over the place but he never dies, he must be about 400 years old now.
- 7. Right, it's a man and he stands in a field. I think he's either a Doctor or a Butcher. Anyway, he has to tell the men in helmets when they have to leave.
- 8. Lots of people made a big fuss when this white boy married a black girl, but she's not even black she's just light brown. Anyway, he's a ginger.
- 9. There is a man who lives in it and I think it is made of cheese.
- 10. He had a table to sit with his friends, I think he lived in a fairground too.

# Round 3 - Pixel People Round

Simply identify the photos! 1point each











## Round 4 - Pixel Places Round

Simply identify the photos! 1 point each







#### Round 5 - Music

Go to <a href="https://www.kendaltri.co.uk/quizmas">www.kendaltri.co.uk/quizmas</a> and listen to the 20 clips to identify the artist/band AND the song title. 2 points per question, 1 for song title and 1 for artist/band

Submit all answers to <a href="mailto:swimbikerun@kendaltri.co.uk">swimbikerun@kendaltri.co.uk</a> before 9pm Friday 18th December to be with a chance of winning a prize! Don't forget an epic team name!!