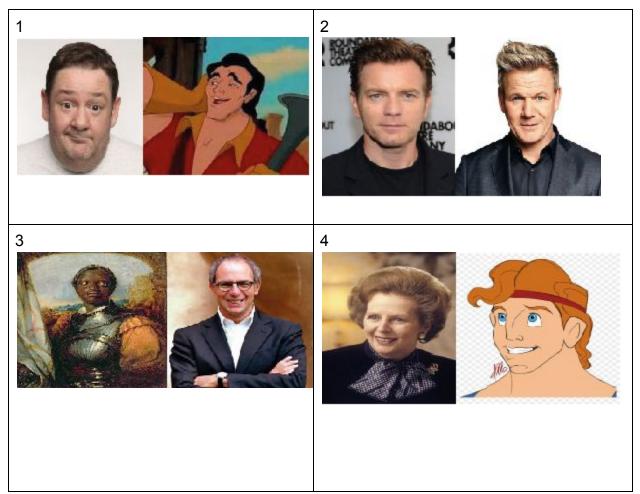

## Round 1 - Picture Smash

Identify the people/place/thing/etc. The last part of the first picture is the first part of the second picture. 1 point each ie you need both answers in each question. In this example the answer would be Gwyneth PaltROW ROWan Atkinson