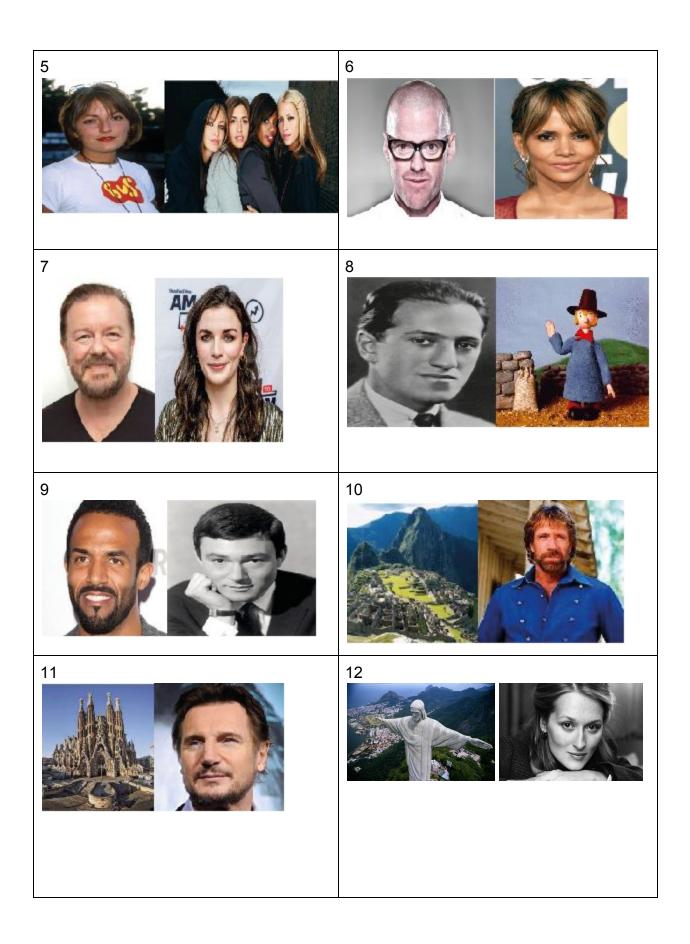

#### Round 2 - Kids Say The Funniest Things!

From the childish description identify what or who they are talking about! 1 point each

- 1. He's got a brown smiley face and I think he used to be King of the World.
- 2. It's not ice cream but it's kind of like it. I think it's just really thick milk, you can eat it frozen.
- 3. They are pointy triangles, there's lots of them and they are very old. I don't know who built them, I wasn't born then.
- 4. He can use his hands but nobody else can, It's not fair.
- 5. I don't know who he is, I haven't got one but my friend has. My Grandad says "he's always watching us".
- 6. I think he was a Catholic and every year he gets burned all over the place but he never dies, he must be about 400 years old now.
- 7. Right, it's a man and he stands in a field. I think he's either a Doctor or a Butcher. Anyway, he has to tell the men in helmets when they have to leave.
- 8. Lots of people made a big fuss when this white boy married a black girl, but she's not even black she's just light brown. Anyway, he's a ginger.
- 9. There is a man who lives in it and I think it is made of cheese.
- 10. He had a table to sit with his friends, I think he lived in a fairground too.