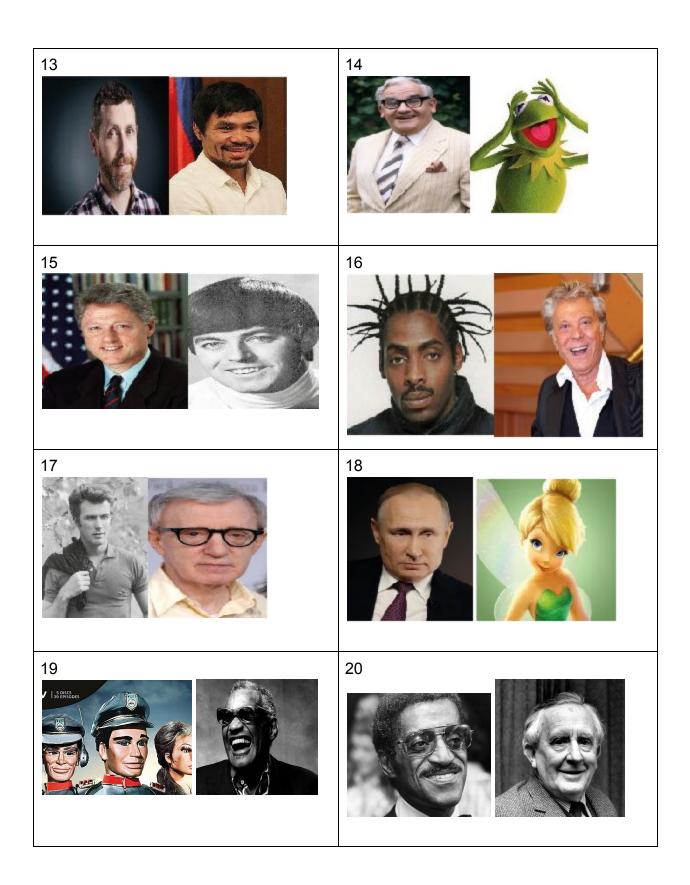

# **Christmas Quiz**

## Round 1 - Picture Smash

Identify the people/place/thing/etc. The last part of the first picture is the first part of the second picture. 1 point each ie you need both answers in each question. In this example the answer would be Gwyneth PaltROW ROWan Atkinson









#### Round 2 - Kids Say The Funniest Things!

From the childish description identify what or who they are talking about! 1 point each

- 1. He's got a brown smiley face and I think he used to be King of the World.
- 2. It's not ice cream but it's kind of like it. I think it's just really thick milk, you can eat it frozen.
- 3. They are pointy triangles, there's lots of them and they are very old. I don't know who built them, I wasn't born then.
- 4. He can use his hands but nobody else can, It's not fair.
- 5. I don't know who he is, I haven't got one but my friend has. My Grandad says "he's always watching us".
- 6. I think he was a Catholic and every year he gets burned all over the place but he never dies, he must be about 400 years old now.
- 7. Right, it's a man and he stands in a f