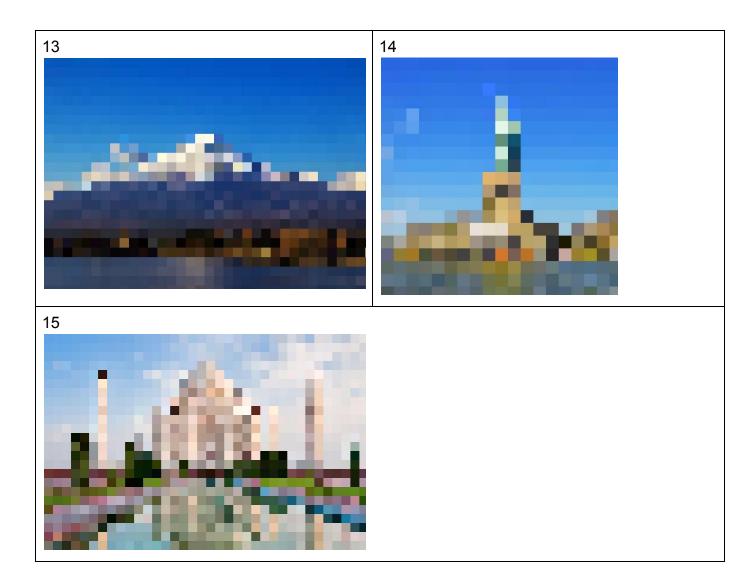

randad says "he's always watching us".
- 6. I think he was a Catholic and every year he gets burned all over the place but he never dies, he must be about 400 years old now.
- 7. Right, it's a man and he stands in a field. I think he's either a Doctor or a Butcher. Anyway, he has to tell the men in helmets when they have to leave.
- 8. Lots of people made a big fuss when this white boy married a black girl, but she's not even black she's just light brown. Anyway, he's a ginger.
- 9. There is a man who lives in it and I think it is made of cheese.
- 10. He had a table to sit with his friends, I think he lived in a fairground too.

# Round 3 - Pixel People Round

Simply identify the photos! 1point each











## Round 4 - Pixel Places Round

Simply identify the photos! 1 point each







#### Round 5 - Music

Go to <a href="https://www.kendaltri.co.uk/quizmas">www.kendaltri.co.uk/quizmas</a> and listen to the 20 clips to identify the artist/band AND the song title. 2 points per question, 1 for song title and 1 for artist/band

Submit all answers to <a href="mailto:swimbikerun@kendaltri.co.uk">swimbikerun@kendaltri.co.uk</a> before 9pm Friday 18th December to be with a chance of winning a prize! Don't forget an epic team name!!