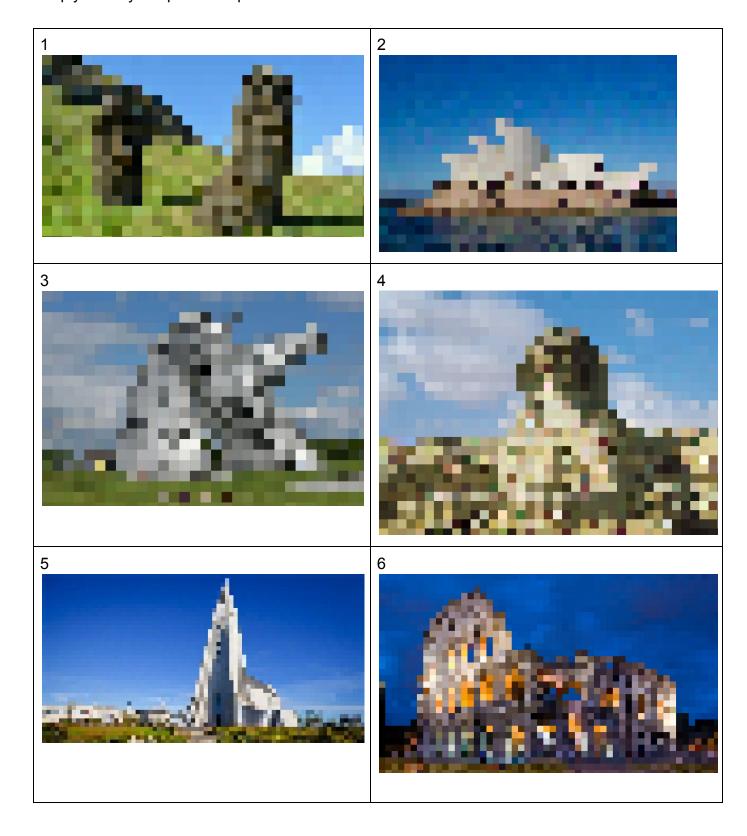

My Grandad says "he's always watching us".
- 6. I think he was a Catholic and every year he gets burned all over the place but he never dies, he must be about 400 years old now.
- 7. Right, it's a man and he stands in a field. I think he's either a Doctor or a Butcher. Anyway, he has to tell the men in helmets when they have to leave.
- 8. Lots of people made a big fuss when this white boy married a black girl, but she's not even black she's just light brown. Anyway, he's a ginger.
- 9. There is a man who lives in it and I think it is made of cheese.
- 10. He had a table to sit with his friends, I think he lived in a fairground too.

# Round 3 - Pixel People Round

Simply identify the photos! 1point each











## Round 4 - Pixel Places Round

Simply identify the photos! 1 point each







#### Round 5 - Music

Go to <a href="https://www.kendaltri.co.uk/quizmas">www.kendaltri.co.uk/quizmas</a> and listen to the 20 clips to identify the artist/band AND the song title. 2 points per question, 1 for song title and 1 for artist/band

Submit all answers to <a href="mailto:swimbikerun@kendaltri.co.uk">swimbikerun@kendaltri.co.uk</a> before 9pm Friday 18th December to be with a chance of winning a prize! Don't forget an epic team name!!